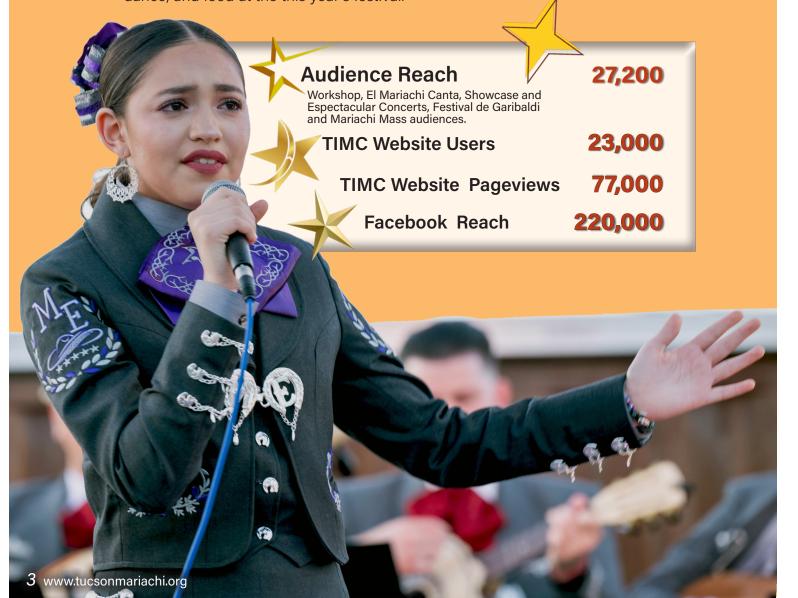

# By the Numbers

Tucson International Mariachi Conference April 23-27, 2025

Tucson Convention Center • MSA Annex • San Augustine Cathedral

#### Music Workshop Attendance

Since 1982, conference workshops have provided music instruction to thousands of students

33,084

#### **Advertising Value**

Newspaper, radio, television, posters, flyers and social media

\$50,000